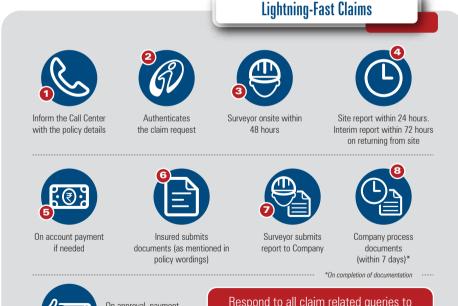

# What do I do in case of a claim?

ICICI Lombard General Insurance Company Limited has an interactive website and a state-of-the-art, 24 X 7 call center to enable customers to stay in touch.

On approval, payment sent to Insured Respond to all claim related queries to insured within one working day.