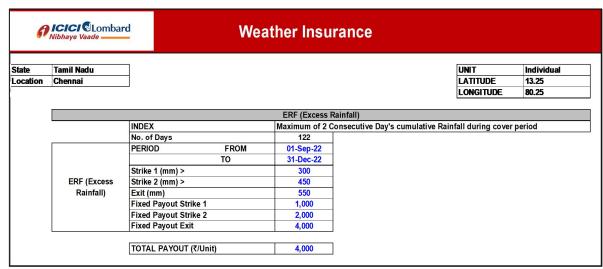

## Sample Claim Calculation for Weather Insurance Policies Rainfall Cover:

Sample Claim calculation will be as per the agreed Term sheet and brief of claim scenarios will be shared as and when policy is sold to the retail customers.

| Parameter     | Details         |
|---------------|-----------------|
| Cover Period  | 122 Days        |
| Risks Covered | Excess Rainfall |
| Sum Insured   | Rs.4000         |
| Beneficiaries | Farmers         |

## **Claims Scenario**

| Max. Rainfall for 2 consecutive days | Claims Details  |
|--------------------------------------|-----------------|
| <=300                                | 0               |
| 301 to 449                           | ₹ 1000 per unit |
| 450 to 549                           | ₹ 2000 per unit |
| >=550                                | ₹ 4000 per unit |

The above sample claim calculation is only illustrative based on certain assumptions to give you a fair idea on how claim will be settled. The final claims calculations and amount payable will be decided basis the actual sum insured, covers opted for structure of the policy, conditions applicable, etc.